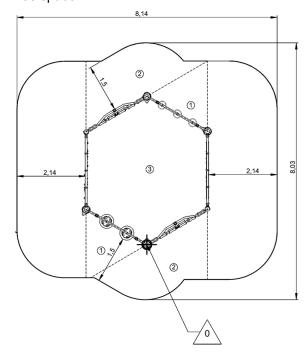

## Installation of equipment

IMPORTANT: It is essential to refer to the installation instructions for information on the size of the safety areas.

Impact area (minimum normative surface)

Free space

|   | Å     |        |
|---|-------|--------|
| 1 | 0,6m  | 5m²    |
| 2 | 1,22m | 11m²   |
| 3 | 2,46m | 41,5m² |

## Installation of equipment

IMPORTANT: It is essential to refer to the installation instructions for information on the size of the safety areas.

Impact area (minimum normative surface)

Free space