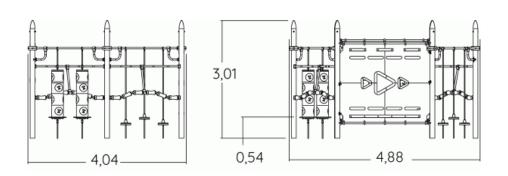

**J5926** 









Physical inclusion Sensory inclusion Cognitive inclusion







## Play value :

18

balancing













## Installation of equipment

IMPORTANT: It is essential to refer to the installation instructions for information on the size of the safety areas.

Impact area (minimum normative surface)

Free space



|   | Å     |        |
|---|-------|--------|
| 1 | 0,6m  | 5m²    |
| 2 | 1,22m | 11m²   |
| 3 | 2,46m | 41,5m² |





















3 = 3,01m







## Sports activities :

18

balancing

getting across

















## Installation of equipment

IMPORTANT: It is essential to refer to the installation instructions for information on the size of the safety areas.

Impact area (minimum normative surface)

Free space