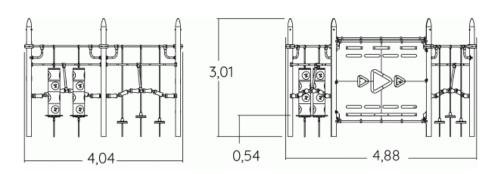

## Installation of equipment

IMPORTANT: It is essential to refer to the installation instructions for information on the size of the safety areas.

Impact area (minimum normative surface)

Free space

|   | Å     |        |
|---|-------|--------|
| 1 | 0,6m  | 5m²    |
| 2 | 1,22m | 11m²   |
| 3 | 2,46m | 41,5m² |

3 = 3,01m

## Installation of equipment

IMPORTANT: It is essential to refer to the installation instructions for information on the size of the safety areas.

Impact area (minimum normative surface)

Free space