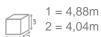

## Installation of equipment

IMPORTANT: It is essential to refer to the installation instructions for information on the size of the safety areas.

Impact area (minimum normative surface)

Free space

|   | Å     |        |
|---|-------|--------|
| 1 | 0,6m  | 5m²    |
| 2 | 1,22m | 11m²   |
| 3 | 2,46m | 41,5m² |

3 = 3,01m