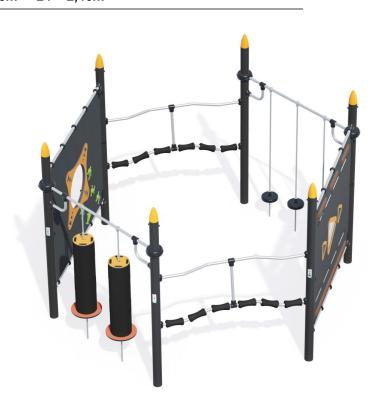

## Play value :

18

balancing

## Sports activities :

18

balancing

getting across