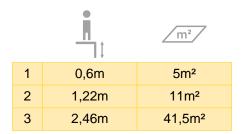

## Installation of equipment

IMPORTANT: It is essential to refer to the installation instructions for information on the size of the safety areas.

Impact area (minimum normative surface)

Free space

|   | Å     |        |
|---|-------|--------|
| 1 | 0,6m  | 5m²    |
| 2 | 1,22m | 11m²   |
| 3 | 2,46m | 41,5m² |

## Installation of equipment

IMPORTANT: It is essential to refer to the installation instructions for information on the size of the safety areas.

Impact area (minimum normative surface)

Free space