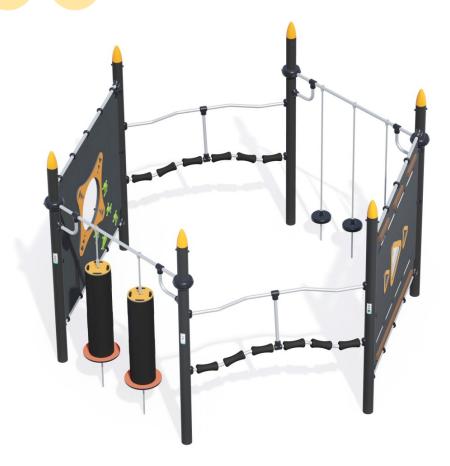

## Play value :

18

balancing

## Sports activities :

18

balancing

getting across