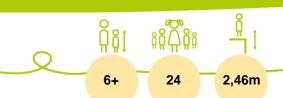

## Installation of equipment

IMPORTANT: It is essential to refer to the installation instructions for information on the size of the safety areas.

Impact area (minimum normative surface)

Free space

|   | Å     |        |
|---|-------|--------|
| 1 | 0,6m  | 5m²    |
| 2 | 1,22m | 11m²   |
| 3 | 2,46m | 41,5m² |