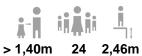

## Installation of equipment

IMPORTANT: It is essential to refer to the installation instructions for information on the size of the safety areas.

Impact area (minimum normative surface)

Free space

|   | Å     |        |
|---|-------|--------|
| 1 | 0,6m  | 5m²    |
| 2 | 1,22m | 11m²   |
| 3 | 2,46m | 41,5m² |