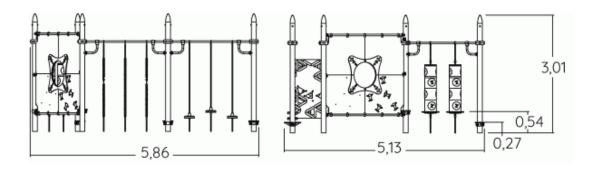

#### IMPORTANT: It is essential to refer to the installation instructions for information on the size of the safety areas.

Impact area (minimum normative surface) Free space

|   | Ê<br>∏‡ |                  |
|---|---------|------------------|
| 1 | 0,6m    | 13m²             |
| 2 | 2,32m   | 17m²             |
| 3 | 2,46m   | 22m <sup>2</sup> |

#### IMPORTANT: It is essential to refer to the installation instructions for information on the size of the safety areas.

Impact area (minimum normative surface)

Free space

|   | ∎     | $m^2$ |
|---|-------|-------|
| 1 | 0,6m  | 13m²  |
| 2 | 2,32m | 17m²  |
| 3 | 2,46m | 22m²  |