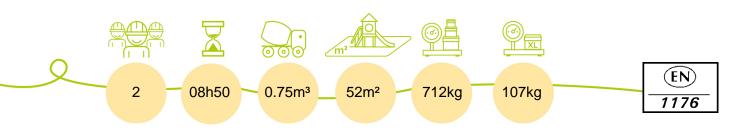

# **J5927**







### Play value :



12



Q



### Installation of equipment

#### IMPORTANT: It is essential to refer to the installation instructions for information on the size of the safety areas.

Impact area (minimum normative surface) Free space



|   | Ê<br>∏‡ |                  |
|---|---------|------------------|
| 1 | 0,6m    | 13m²             |
| 2 | 2,32m   | 17m²             |
| 3 | 2,46m   | 22m <sup>2</sup> |























J5927



## Installation of equipment

#### IMPORTANT: It is essential to refer to the installation instructions for information on the size of the safety areas.

Impact area (minimum normative surface)

Free space



|   | ∎     | $m^2$ |
|---|-------|-------|
| 1 | 0,6m  | 13m²  |
| 2 | 2,32m | 17m²  |
| 3 | 2,46m | 22m²  |