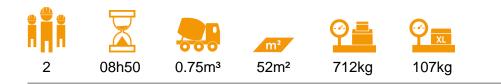

# **J5927**







### Play value :



12



Q



### Installation of equipment

#### IMPORTANT: It is essential to refer to the installation instructions for information on the size of the safety areas.

Impact area (minimum normative surface) Free space



|   | Ê<br>∏‡ |                  |
|---|---------|------------------|
| 1 | 0,6m    | 13m²             |
| 2 | 2,32m   | 17m²             |
| 3 | 2,46m   | 22m <sup>2</sup> |























J5927



## Installation of equipment

#### IMPORTANT: It is essential to refer to the installation instructions for information on the size of the safety areas.

Impact area (minimum normative surface)

Free space



|   | ∎     | $m^2$ |
|---|-------|-------|
| 1 | 0,6m  | 13m²  |
| 2 | 2,32m | 17m²  |
| 3 | 2,46m | 22m²  |