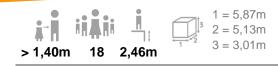

# **J5927**







### Play value :



12



Q



### Installation of equipment

#### IMPORTANT: It is essential to refer to the installation instructions for information on the size of the safety areas.

Impact area (minimum normative surface) Free space



|   | Ê<br>∏‡ |                  |
|---|---------|------------------|
| 1 | 0,6m    | 13m²             |
| 2 | 2,32m   | 17m²             |
| 3 | 2,46m   | 22m <sup>2</sup> |























J5927



## Installation of equipment

#### IMPORTANT: It is essential to refer to the installation instructions for information on the size of the safety areas.

Impact area (minimum normative surface)

Free space



|   | ∎     | $m^2$ |
|---|-------|-------|
| 1 | 0,6m  | 13m²  |
| 2 | 2,32m | 17m²  |
| 3 | 2,46m | 22m²  |