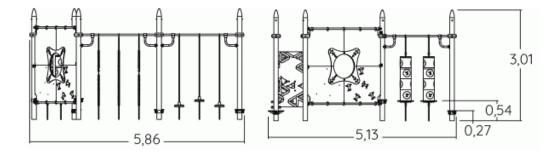

### Installation of equipment

#### IMPORTANT: It is essential to refer to the installation instructions for information on the size of the safety areas.

Impact area (minimum normative surface) Free space

|   | Ê<br>∏‡ |                  |
|---|---------|------------------|
| 1 | 0,6m    | 13m²             |
| 2 | 2,32m   | 17m²             |
| 3 | 2,46m   | 22m <sup>2</sup> |

## Installation of equipment

#### IMPORTANT: It is essential to refer to the installation instructions for information on the size of the safety areas.

Impact area (minimum normative surface)

Free space

|   | ∎     | $m^2$ |
|---|-------|-------|
| 1 | 0,6m  | 13m²  |
| 2 | 2,32m | 17m²  |
| 3 | 2,46m | 22m²  |