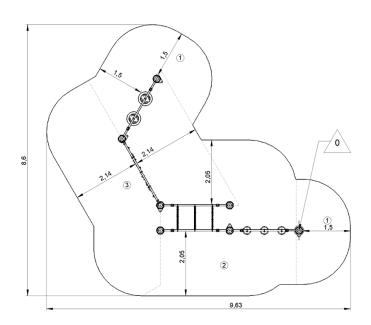

#### IMPORTANT: It is essential to refer to the installation instructions for information on the size of the safety areas.

Impact area (minimum normative surface) Free space

|   | Ê<br>∏‡ |                  |
|---|---------|------------------|
| 1 | 0,6m    | 13m²             |
| 2 | 2,32m   | 17m²             |
| 3 | 2,46m   | 22m <sup>2</sup> |

#### IMPORTANT: It is essential to refer to the installation instructions for information on the size of the safety areas.

Impact area (minimum normative surface)

Free space

|   | ∎     | $m^2$ |
|---|-------|-------|
| 1 | 0,6m  | 13m²  |
| 2 | 2,32m | 17m²  |
| 3 | 2,46m | 22m²  |