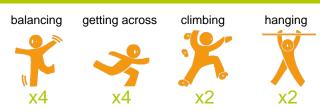

# **J5927**







### Play value :



12



Q



### Installation of equipment

#### IMPORTANT: It is essential to refer to the installation instructions for information on the size of the safety areas.

Impact area (minimum normative surface) Free space



|   | Ê<br>∏‡ |                  |
|---|---------|------------------|
| 1 | 0,6m    | 13m²             |
| 2 | 2,32m   | 17m²             |
| 3 | 2,46m   | 22m <sup>2</sup> |























J5927



## Installation of equipment

#### IMPORTANT: It is essential to refer to the installation instructions for information on the size of the safety areas.

Impact area (minimum normative surface)

Free space



|   | ∎     | $m^2$ |
|---|-------|-------|
| 1 | 0,6m  | 13m²  |
| 2 | 2,32m | 17m²  |
| 3 | 2,46m | 22m²  |