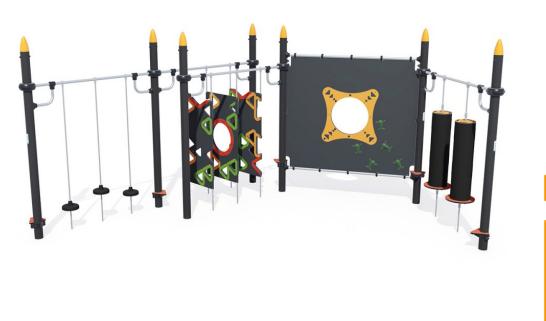

# **J5927**







### Play value :



12



Q



### Installation of equipment

#### IMPORTANT: It is essential to refer to the installation instructions for information on the size of the safety areas.

Impact area (minimum normative surface) Free space



|   | Ê<br>∏‡ |                  |
|---|---------|------------------|
| 1 | 0,6m    | 13m²             |
| 2 | 2,32m   | 17m²             |
| 3 | 2,46m   | 22m <sup>2</sup> |























J5927



## Installation of equipment

#### IMPORTANT: It is essential to refer to the installation instructions for information on the size of the safety areas.

Impact area (minimum normative surface)

Free space



|   | ∎     | $m^2$ |
|---|-------|-------|
| 1 | 0,6m  | 13m²  |
| 2 | 2,32m | 17m²  |
| 3 | 2,46m | 22m²  |