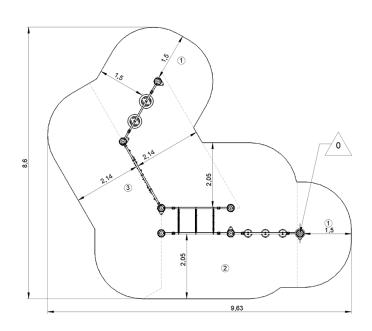

#### IMPORTANT: It is essential to refer to the installation instructions for information on the size of the safety areas.

Impact area (minimum normative surface) Free space

|   | Ê<br>∏‡ |                  |
|---|---------|------------------|
| 1 | 0,6m    | 13m²             |
| 2 | 2,32m   | 17m²             |
| 3 | 2,46m   | 22m <sup>2</sup> |

#### IMPORTANT: It is essential to refer to the installation instructions for information on the size of the safety areas.

Impact area (minimum normative surface)

Free space

|   | ∎     | $m^2$ |
|---|-------|-------|
| 1 | 0,6m  | 13m²  |
| 2 | 2,32m | 17m²  |
| 3 | 2,46m | 22m²  |