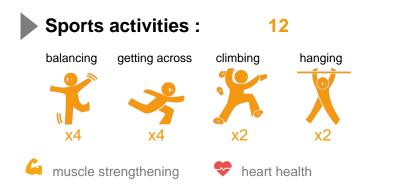

# **J5927**







### Play value :



12



Q



### Installation of equipment

#### IMPORTANT: It is essential to refer to the installation instructions for information on the size of the safety areas.

Impact area (minimum normative surface) Free space



|   | Ê<br>∏‡ |                  |
|---|---------|------------------|
| 1 | 0,6m    | 13m²             |
| 2 | 2,32m   | 17m²             |
| 3 | 2,46m   | 22m <sup>2</sup> |























J5927



## Installation of equipment

#### IMPORTANT: It is essential to refer to the installation instructions for information on the size of the safety areas.

Impact area (minimum normative surface)

Free space



|   | ∎     | $m^2$ |
|---|-------|-------|
| 1 | 0,6m  | 13m²  |
| 2 | 2,32m | 17m²  |
| 3 | 2,46m | 22m²  |