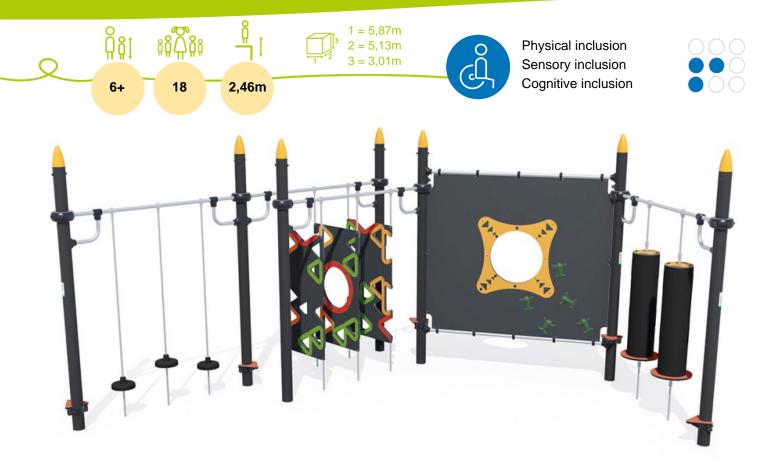

# **J5927**







### Play value :



12



Q



### Installation of equipment

#### IMPORTANT: It is essential to refer to the installation instructions for information on the size of the safety areas.

Impact area (minimum normative surface) Free space



|   | Ê<br>∏‡ |                  |
|---|---------|------------------|
| 1 | 0,6m    | 13m²             |
| 2 | 2,32m   | 17m²             |
| 3 | 2,46m   | 22m <sup>2</sup> |























J5927



## Installation of equipment

#### IMPORTANT: It is essential to refer to the installation instructions for information on the size of the safety areas.

Impact area (minimum normative surface)

Free space



|   | ∎     | $m^2$ |
|---|-------|-------|
| 1 | 0,6m  | 13m²  |
| 2 | 2,32m | 17m²  |
| 3 | 2,46m | 22m²  |